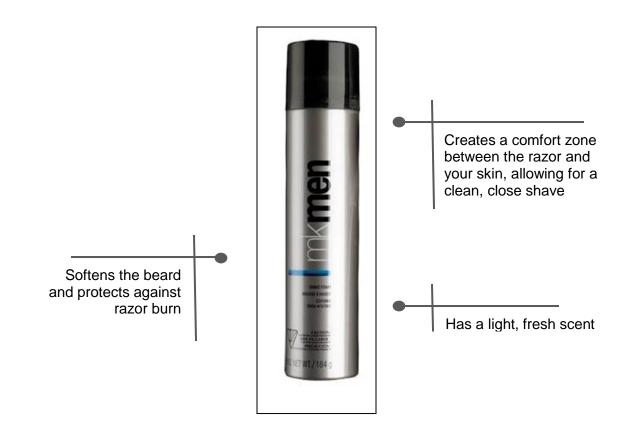

#### **PRODUCT POSITIONING**

There's nothing like the feel of soft, cleanly shaven skin. But it's not always easy to achieve. Shaving can lead to dry, irritable skin. Fortunately, MKMen® Shave Foam has every man covered. This enriched formula surrounds and clings to each whisker, creating a comfort zone between the razor and your skin for a clean, close shave. The rich cream softens the beard and protects against razor burn. It has a light, fresh scent, plus, it's suitable for sensitive skin.